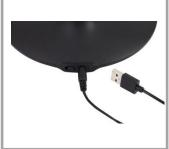

## **PRODUCT ADVANTAGES:**

- 2 LED heads to adjust the angle and direct the light according to its needs.
- 3 levels of color: white, yellow and nature.
- Intensity dimmer for lighting control.
- Timer: automatic shut-off after 40 minutes.
- Autonomous lamp: transportable wirelessly; built-in battery.
- Rechargeable on USB cable (cable included)
- Available in 2 colors: Black- White