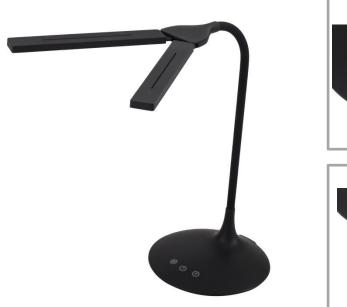

## **NOMADE OFFICE LAMP**

Maximize your lighting with the LEDTWIN, a 2-head stand-alone LED lamp! It will seduce you with its design, its technology and its very affordable price.

## **PRODUCT ADVANTAGES:**

- 2 LED heads to adjust the angle and direct the light according to its needs.
- 3 levels of color: white, yellow and nature.
- Intensity dimmer for lighting control.
- Timer: automatic shut-off after 40 minutes.
- Autonomous lamp: transportable wirelessly; built-in battery.
- Rechargeable on USB cable (cable included)
- Available in 2 colors: Black- White

| PRODUCT FEATURES       |                  |
|------------------------|------------------|
| Reference              | LEDTWIN N        |
| EAN                    | 3129710015788    |
| Materials              | ABS              |
| Color                  | Black            |
| Product Dimensions     | Height: 36 cm    |
|                        | Depth : 34 cm    |
|                        | Base: Ø 18 cm    |
| Packaging Dimensions   | Lenght: 72.5 cm  |
|                        | Width: 37 cm     |
|                        | Height: 36 cm    |
|                        | Weight: 7.20 kg  |
| Electric power / watts | 6 Watts          |
| Light power            | 250 – 600 lumens |
| Guarantee              | 3 years          |
| Standard               | CE               |
| Other information      | French design    |
|                        | Made in RPC      |