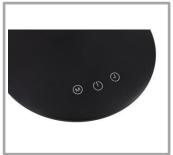

## **PRODUCT ADVANTAGES:**

- 2 LED heads to adjust the angle and direct the light according to its needs.
- 3 levels of color: white, yellow and nature.
- Intensity dimmer for lighting control.
- Timer: automatic shut-off after 40 minutes.
- Autonomous lamp: transportable wirelessly; built-in battery.
- Rechargeable on USB cable (cable included)
- Available in 2 colors: Black- White